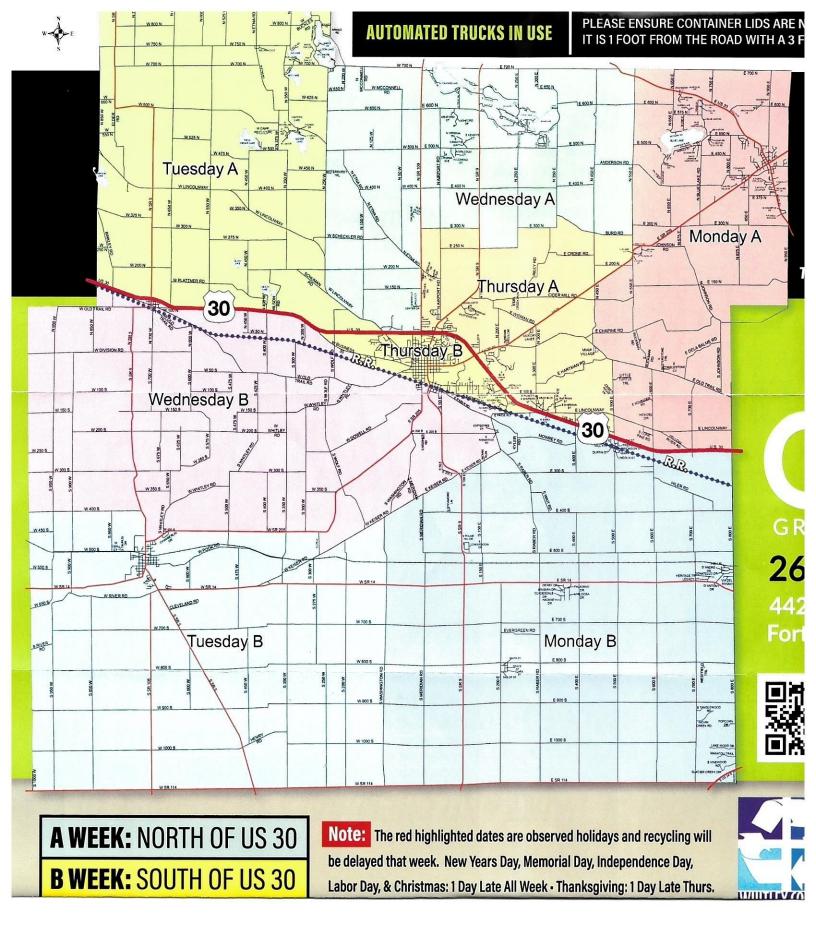

RecycleWhitley.com or Scan QR Code to View Larger Map

**A WEEK:** NORTH OF US 30

**B WEEK:** SOUTH OF US 30

Note: The red highlighted dates are observed holidays and recycling will be delayed that week. New Years Day, Memorial Day, Independence Day, Labor Day, & Christmas: 1 Day Late All Week - Thanksgiving: 1 Day Late Thurs.